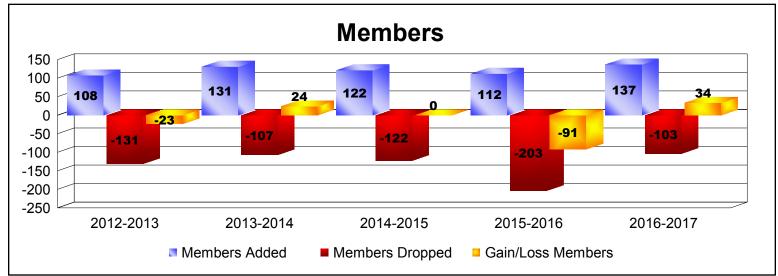

District 11 A1 As of June 2017 Cumulative

| Year      | New<br>Clubs | Dropped<br>Clubs | Gain/<br>Loss<br>Clubs | New<br>Members | Charter<br>Members | Reinstate<br>Members | Transfer<br>Members | Total<br>Member<br>Added | Total<br>Members<br>Dropped | Gain/<br>Loss<br>Members |
|-----------|--------------|------------------|------------------------|----------------|--------------------|----------------------|---------------------|--------------------------|-----------------------------|--------------------------|
| 2012-2013 | 0            | -4               | -4                     | 86             | 2                  | 10                   | 10                  | 108                      | -131                        | -23                      |
| 2013-2014 | 0            | -1               | -1                     | 108            | 0                  | 19                   | 4                   | 131                      | -107                        | 24                       |
| 2014-2015 | 1            | 0                | 1                      | 87             | 24                 | 8                    | 3                   | 122                      | -122                        | 0                        |
| 2015-2016 | 1            | -2               | -1                     | 70             | 31                 | 8                    | 3                   | 112                      | -203                        | -91                      |
| 2016-2017 | 2            | 0                | 2                      | 86             | 40                 | 8                    | 3                   | 137                      | -103                        | 34                       |
| Average   | 1            | -1               | -1                     | 87             | 19                 | 11                   | 5                   | 122                      | -133                        | -11                      |