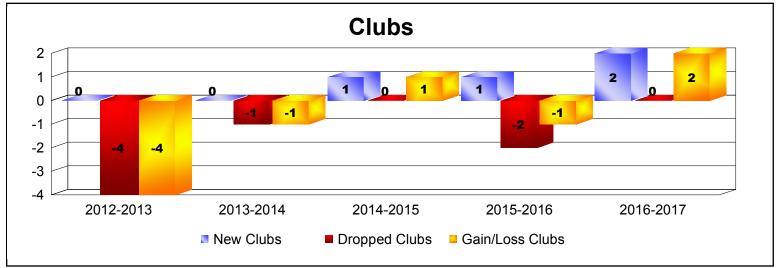

District 11 A1 As of June 2017 Cumulative

| Year      | New<br>Clubs | Dropped<br>Clubs | Gain/<br>Loss<br>Clubs | New<br>Members | Charter<br>Members | Reinstate<br>Members | Transfer<br>Members | Total<br>Member<br>Added | Total<br>Members<br>Dropped | Gain/<br>Loss<br>Members |
|-----------|--------------|------------------|------------------------|----------------|--------------------|----------------------|---------------------|--------------------------|-----------------------------|--------------------------|
| 2012-2013 | 0            | -4               | -4                     | 86             | 2                  | 10                   | 10                  | 108                      | -131                        | -23                      |
| 2013-2014 | 0            | -1               | -1                     | 108            | 0                  | 19                   | 4                   | 131                      | -107                        | 24                       |
| 2014-2015 | 1            | 0                | 1                      | 87             | 24                 | 8                    | 3                   | 122                      | -122                        | 0                        |
| 2015-2016 | 1            | -2               | -1                     | 70             | 31                 | 8                    | 3                   | 112                      | -203                        | -91                      |
| 2016-2017 | 2            | 0                | 2                      | 86             | 40                 | 8                    | 3                   | 137                      | -103                        | 34                       |
| Average   | 1            | -1               | -1                     | 87             | 19                 | 11                   | 5                   | 122                      | -133                        | -11                      |